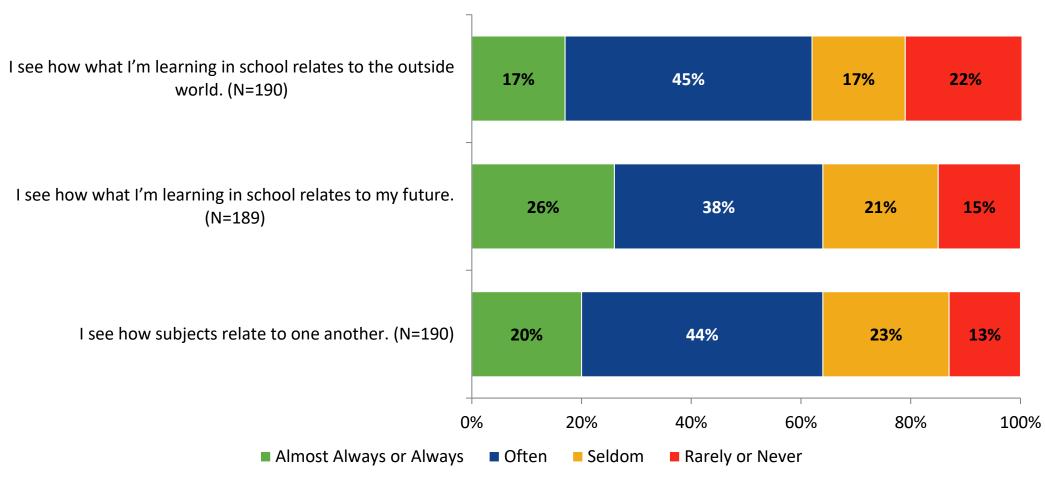

#### **Overall Engagement**

Please rate how strongly you agree or disagree with the following statements.



### **Overall Engagement (Continued)**

Please rate how strongly you agree or disagree with the following statements.



#### **Overall Engagement: Comparison Over Time**

Please rate how strongly you agree or disagree with the following statements.



# **Overall Engagement: Comparison Over Time (Continued)**

Please rate how strongly you agree or disagree with the following statements.



5

#### **Like School**

How frequently do you feel the following statement is true?

Generally, I like school. (N=188)



#### **Class Experience**



#### **Class Experience: Comparison Over Time**



# **Academic Support**



#### **Academic Support: Comparison Over Time**



#### Relevance



#### **Relevance: Comparison Over Time**



# **Self-Management**



#### **Self-Management: Comparison Over Time**



#### Grit



#### **Grit: Comparison Over Time**

How frequently do you feel the following statements are true?



16

#### **Involvement**



# **Involvement: Comparison Over Time**

How frequently do you feel the following statements are true?



18

#### **Future Goals**



#### **Future Goals: Comparison Over Time**



#### Acceptance



#### **Acceptance: Comparison Over Time**

How frequently do you feel the following statements are true?



22

# **Relationships with Peers**



#### **Relationships with Peers: Comparison Over Time**

How frequently do you feel the following statement are true?



24

### **Perceptions of Peers**



### **Perceptions of Peers: Comp