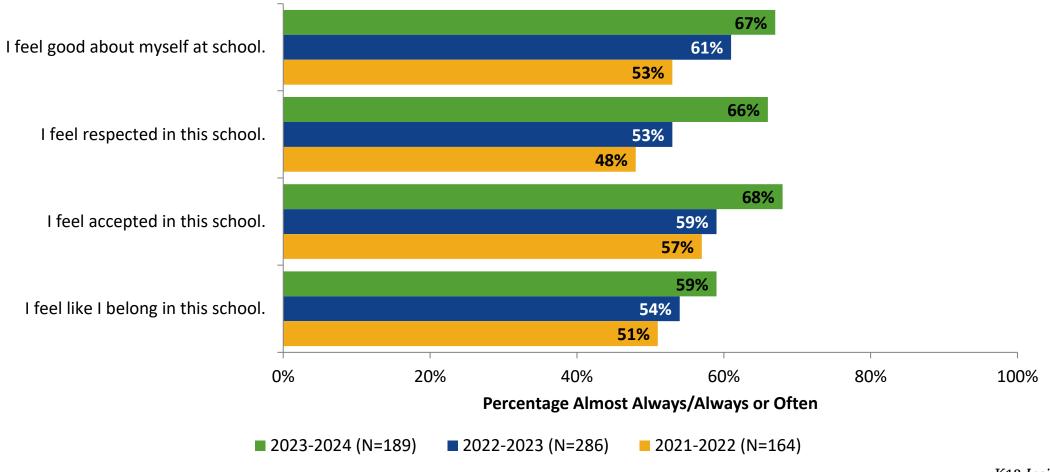

#### **Acceptance: Comparison Over Time**

How frequently do you feel the following statements are true?

22