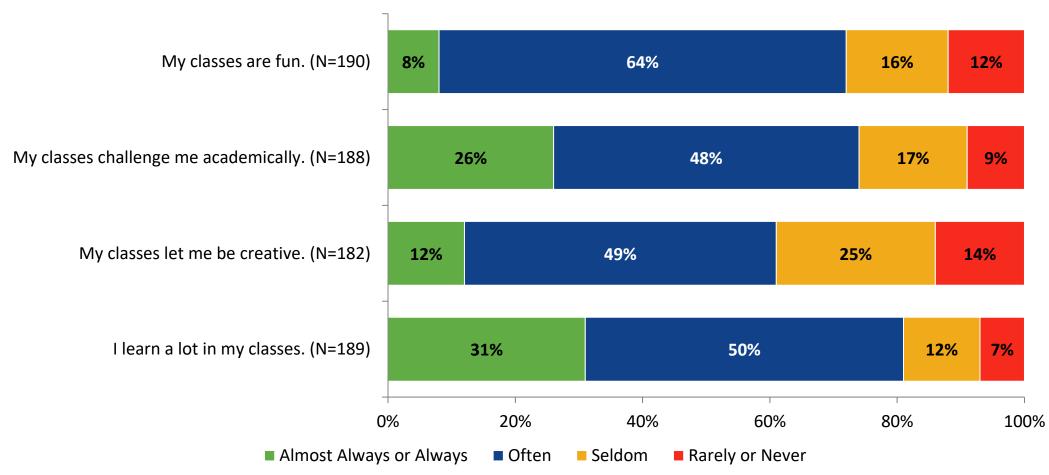

# **Student Engagement Survey for Secondary Students: Oak Grove Middle School**

Results and Analysis

2023-2024



#### **Overall Engagement**

Please rate how strongly you agree or disagree with the following statements.



### **Overall Engagement (Continued)**

Please rate how strongly you agree or disagree with the following statements.



#### **Overall Engagement: Comparison Over Time**

Please rate how strongly you agree or disagree with the following statements.



# **Overall Engagement: Comparison Over Time (Continued)**

Please rate how strongly you agree or disagree with the following statements.



5

#### **Like School**

How frequently do you feel the following statement is true?

Generally, I like school. (N=188)



#### **Class Experience**



#### **Class Experience: Comparison Over Time**



# **Academic Support**



#### **Academic Support: Comparison Over Time**



#### Relevance



#### **Relevance: Comparison Over Time**



# **Self-Management**



#### **Self-Management: Comparison Over Time**



#### Grit



#### **Grit: Comparison Over Time**

How frequently do you feel the following statements are true?



16

#### **Involvement**



# **Involvement: Comparison Over Time**

How frequently do you feel the following statements are true?



18

#### **Future Goals**



#### **Future Goals: Comparison Over Time**



#### Acceptance



#### **Acceptance: Comparison Over Time**

How frequently do you feel the following statements are true?



22

# **Relationships with Peers**



#### **Relationships with Peers: Comparison