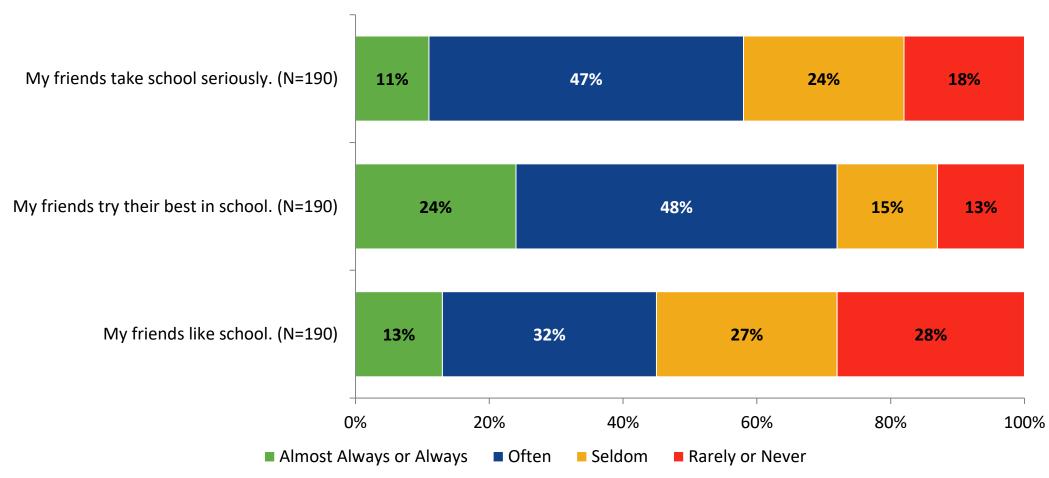

### **Perceptions of Peers: Comparison Over Time**

How frequently do you feel the following statements are true?

26