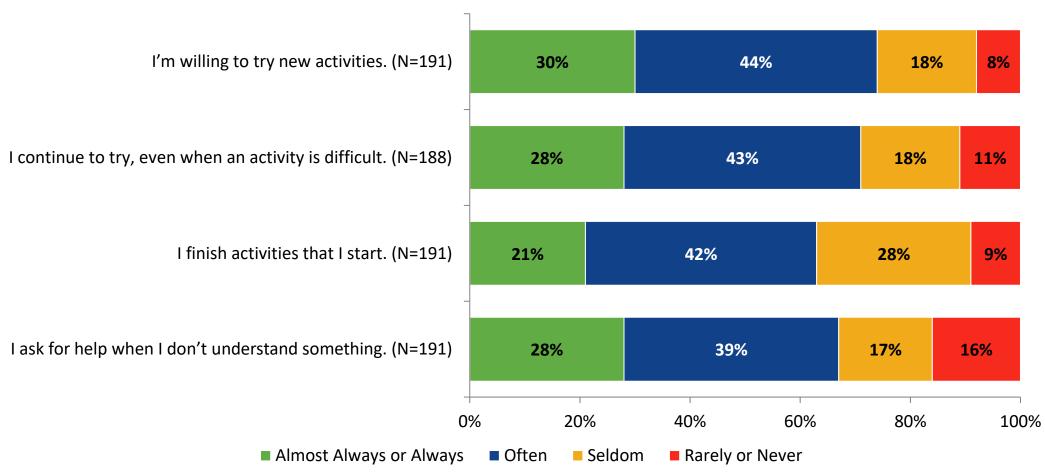

#### Grit

#### **Grit: Comparison Over Time**

How frequently do you feel the following statements are true?

16