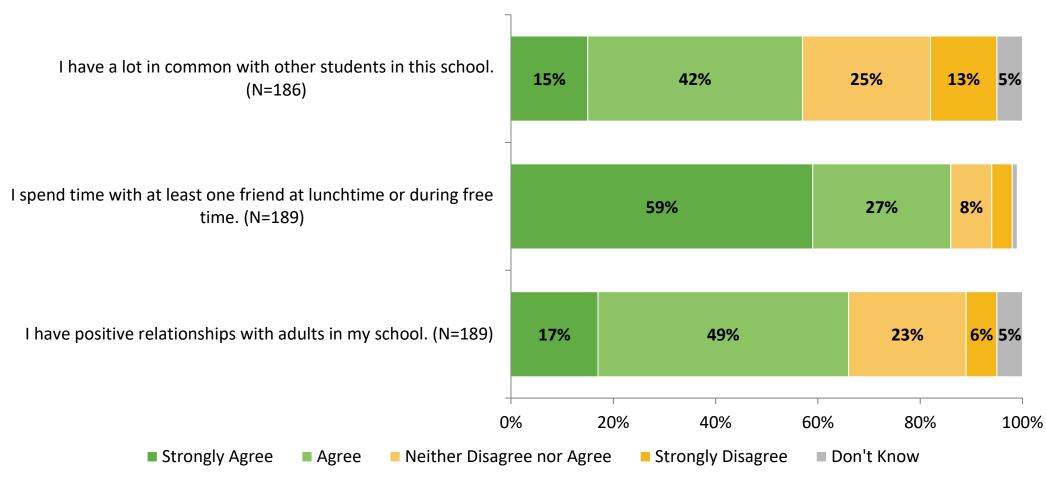

### **Overall Engagement (Continued)**

Please rate how strongly you agree or disagree with the following statements.