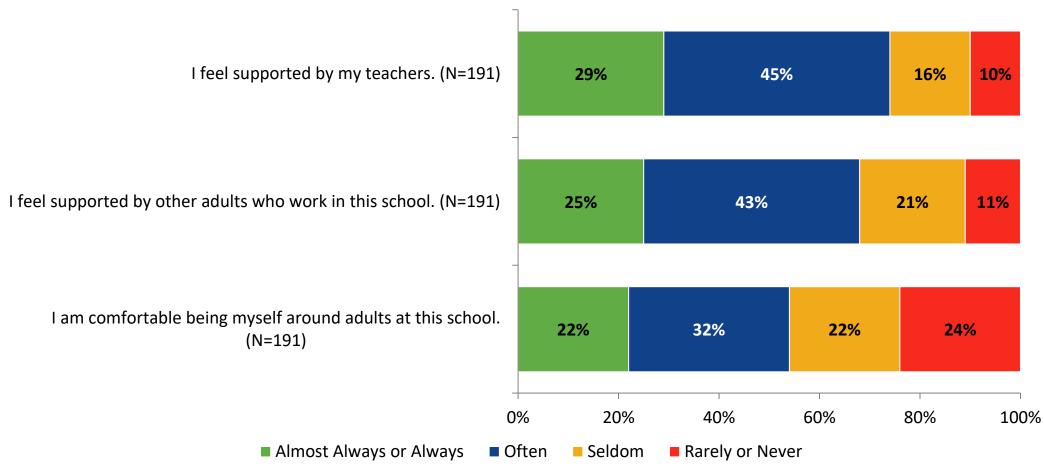

#### **Grit: Comparison Over Time**

How frequently do you feel the following statements are true?



16

#### **Involvement**



# **Involvement: Comparison Over Time**

How frequently do you feel the following statements are true?



18

#### **Future Goals**



#### **Future Goals: Comparison Over Time**



#### Acceptance



#### **Acceptance: Comparison Over Time**

How frequently do you feel the following statements are true?



22

# **Relationships with Peers**



#### **Relationships with Peers: Comparison Over Time**

How frequently do you feel the following statement are true?



24

### **Perceptions of Peers**



### **Perceptions of Peers: Comparison Over Time**

How frequently do you feel the following statements are true?



26

### **Relationships with Adults in School**



### Relationships with Adults in School: Comparison Over Time



#### **School Net Promoter Score**

If you had a family member or friend moving to the area, how likely are you to recommend your school to them? (N=168)



### **Factors Driving NPS**

How do each of the following impact the score you gave above?



### **Factors Driving NPS (Continued)**

How do each of the following impact the score you gave above?



# **Participation in Extracurricular Activities**

Did you participate in any extracurricular activities this school year? (N=187)



# **Participation in Extracurricular Activities**

Please select the extracurricular activities you participated in. (N=73)



Percentages added may exceed 100 since a participant may select more than one answer for this questi Note: Only stu