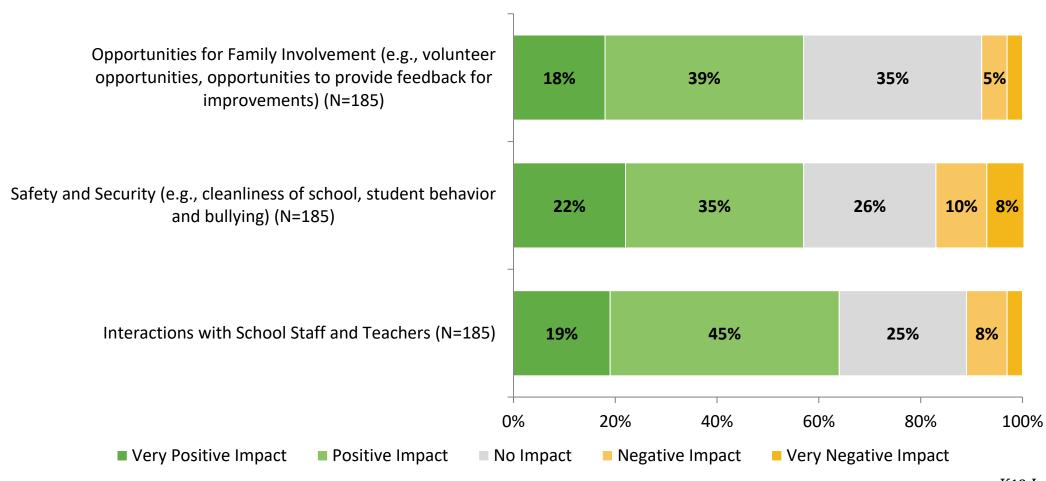

### **Factors Driving NPS**

How do each of the following impact the score you gave above?

### **Factors Driving NPS (Continued)**

How do each of the following impact the score you gave above?