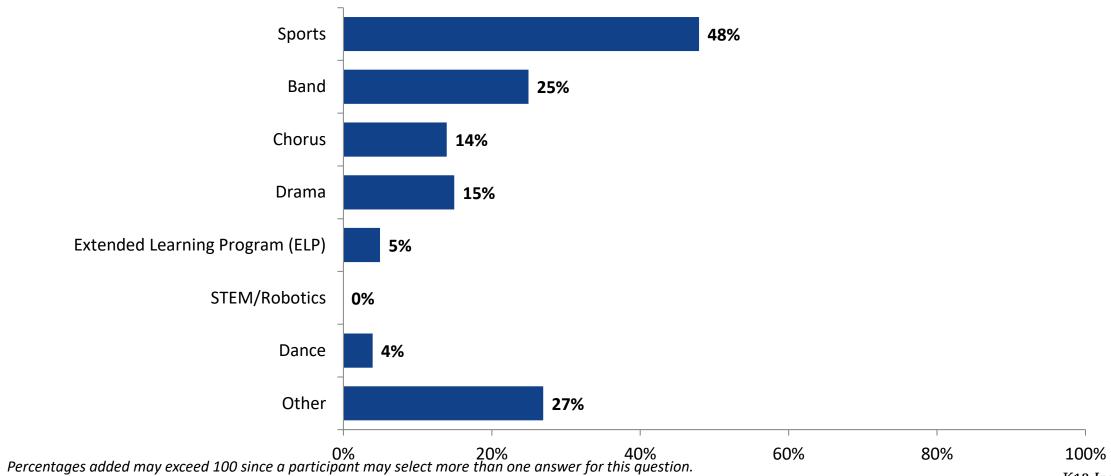

# **Participation in Extracurricular Activities**

Please select the extracurricular activities you participated in. (N=73)

Percentages added may exceed 100 since a participant may select more than one answer for this questi Note: Only students participating in extracurricular activities in the past year answered this question.