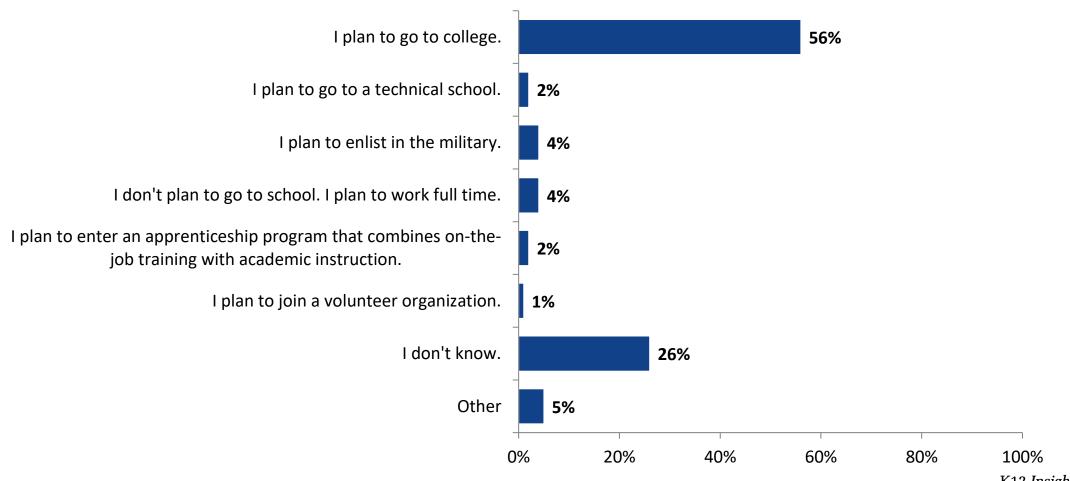

### **Plans After High School**

Which of the following best describes your plans for after high school? (N=189)