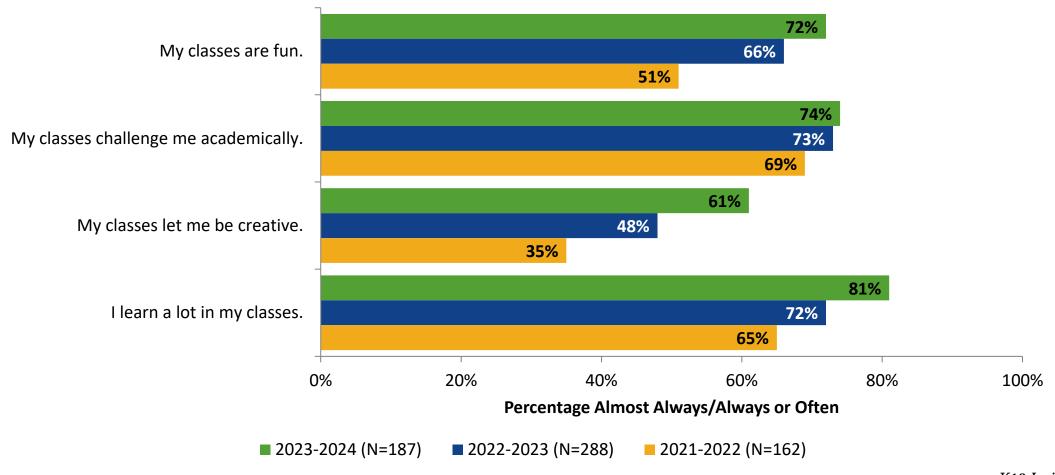

t Survey for Secondary Students: Oak Grove Middle School**

Results and Analysis

2023-2024



#### **Overall Engagement**

Please rate how strongly you agree or disagree with the following statements.



### **Overall Engagement (Continued)**

Please rate how strongly you agree or disagree with the following statements.



#### **Overall Engagement: Comparison Over Time**

Please rate how strongly you agree or disagree with the following statements.



# **Overall Engagement: Comparison Over Time (Continued)**

Please rate how strongly you agree or disagree with the following statements.



5

#### **Like School**

How frequently do you feel the following statement is true?

Generally, I like school. (N=188)



#### **Class Experience**



#### **Class Experience: Comparison Over Time**



# **Academic Support**



#### **Academic Support: Comparison Over Time**



#### Relevance



#### **Relevance: Comparison Over Time**



# **Self-Management**



#### **Self-Management: Comparison Over Time**



#### Grit



#### **Grit: Comparison Over Time**

How frequently do you feel the following statements are true?



16

#### **Involvement**



# **Involvement: Comparison Over Time**

How frequently do you feel the following statements are true?



18

#### **Future Goals**



#### **Future Goals: Comparison Over Time**



#### Acceptance



#### **Acceptance: Comparison Over Time**

How frequently do you feel the following statements are true?



22

# **Relationships with Peers**



#### **Relationships with Peers: Comparison Over Time**

How frequently do you feel the follow