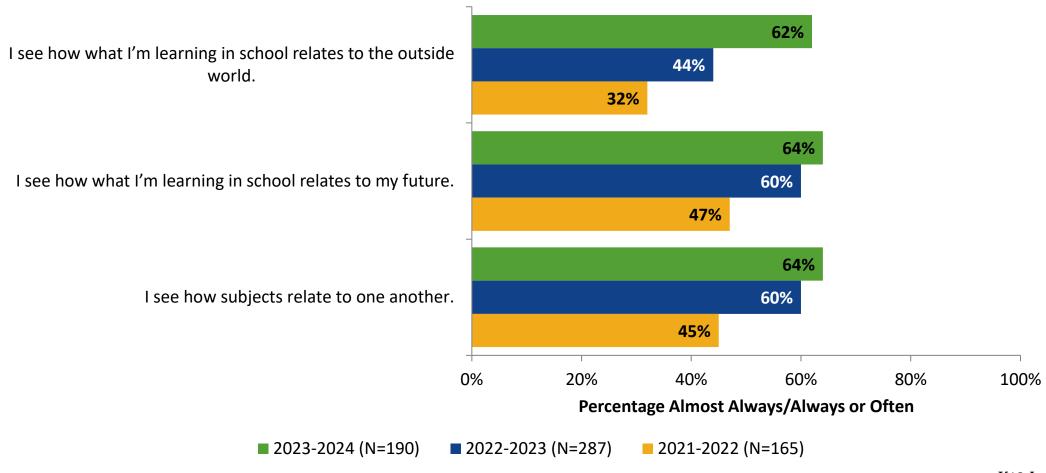

strongly you agree or disagree with the following statements.



### **Overall Engagement (Continued)**

Please rate how strongly you agree or disagree with the following statements.



#### **Overall Engagement: Comparison Over Time**

Please rate how strongly you agree or disagree with the following statements.



# **Overall Engagement: Comparison Over Time (Continued)**

Please rate how strongly you agree or disagree with the following statements.



5

#### **Like School**

How frequently do you feel the following statement is true?

Generally, I like school. (N=188)



#### **Class Experience**



#### **Class Experience: Comparison Over Time**



# **Academic Support**



#### **Academic Support: Comparison Over Time**



#### Relevance



#### **Relevance: Comparison Over Time**



# **Self-Management**



#### **Self-Management: Comparison Over Time**



#### Grit



#### **Grit: Comparison Over Time**

How frequently do you feel the following statements are true?



16

#### **Involvement**



# **Involvement: Comparison Over Time**

How frequently do you feel the following statements are true?



18

#### **Future Goals**



#### **Future Goals: Comparison Over Time**



#### Acceptance



#### **Acceptance: Comparison Over Time**

How frequently do you feel the following statements are true?



22

# **Relationships with Peers**



#### **Relationships with Peers: Comparison Over Time**

How frequently do you feel the following statement are true?



24

### **Perceptions of Peers**



### **Perceptions of Peers: Comparison Over Time**

How frequently do you fe