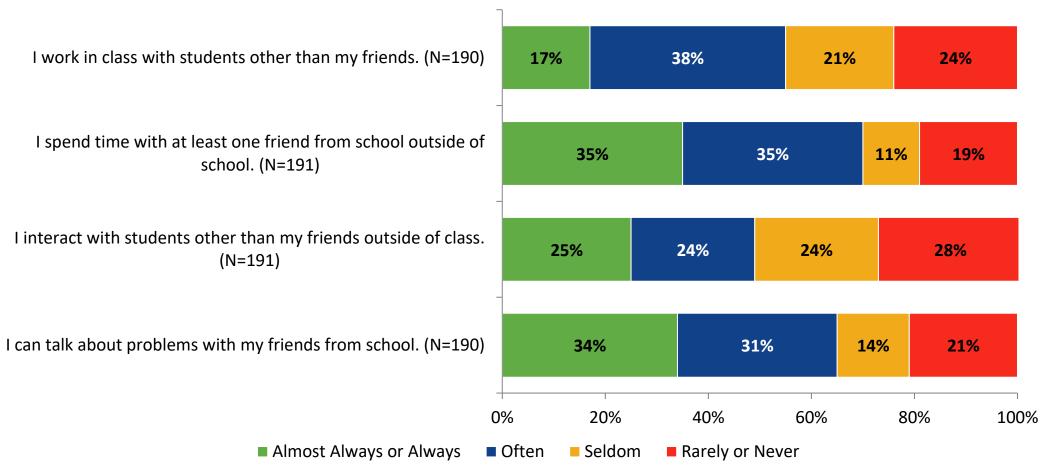

#### **Relationships with Peers: Comparison Over Time**

How frequently do you feel the following statement are true?

24