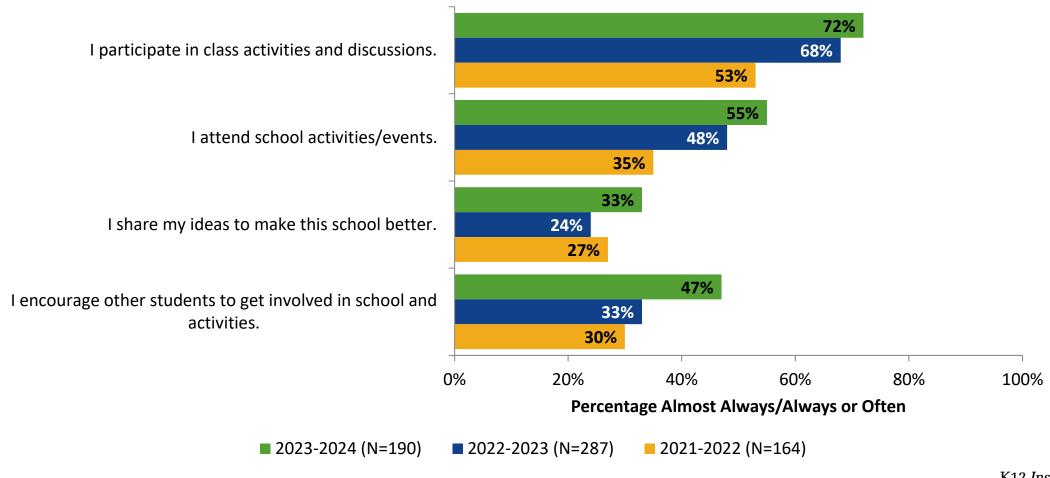

#### **Involvement**

# **Involvement: Comparison Over Time**

How frequently do you feel the following statements are true?

18