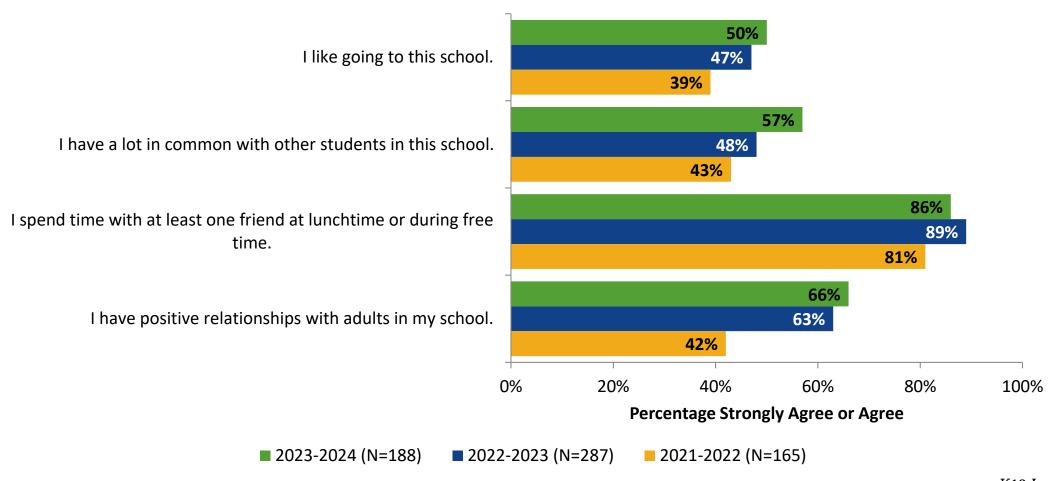

# **Overall Engagement: Comparison Over Time (Continued)**

Please rate how strongly you agree or disagree with the following statements.

5