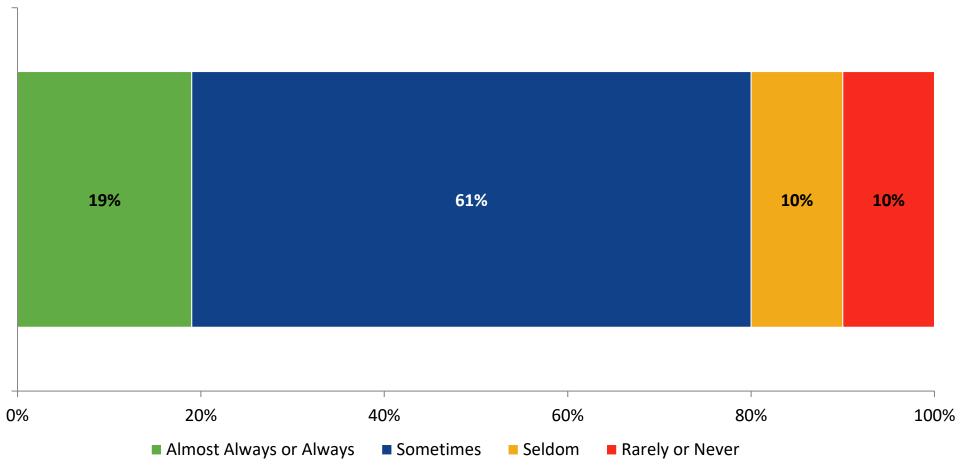

#### **Like School**

How frequently do you feel the following statement is true?

Generally, I like school. (N=188)