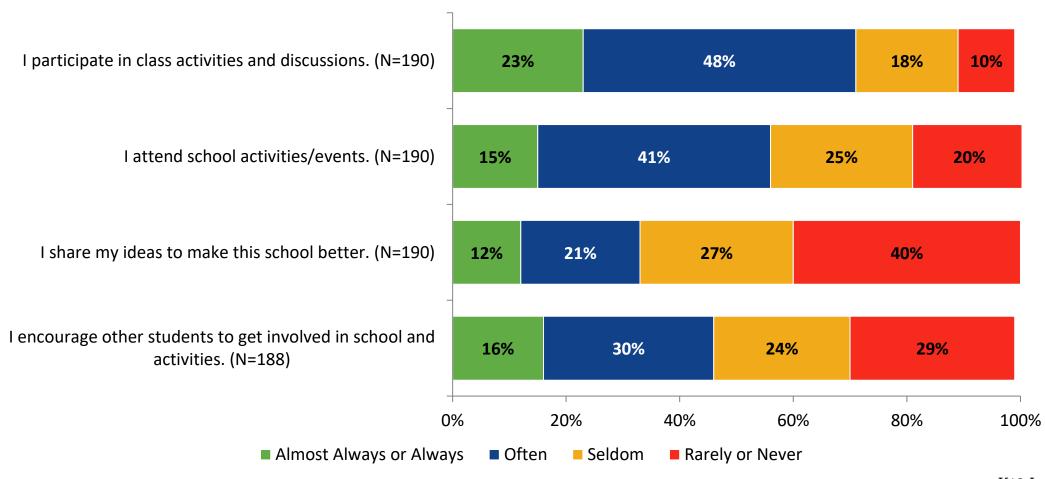

#### **Involvement**

# **Involvement: Comparison Over Time**

How frequently do you feel the following statements are true?

18