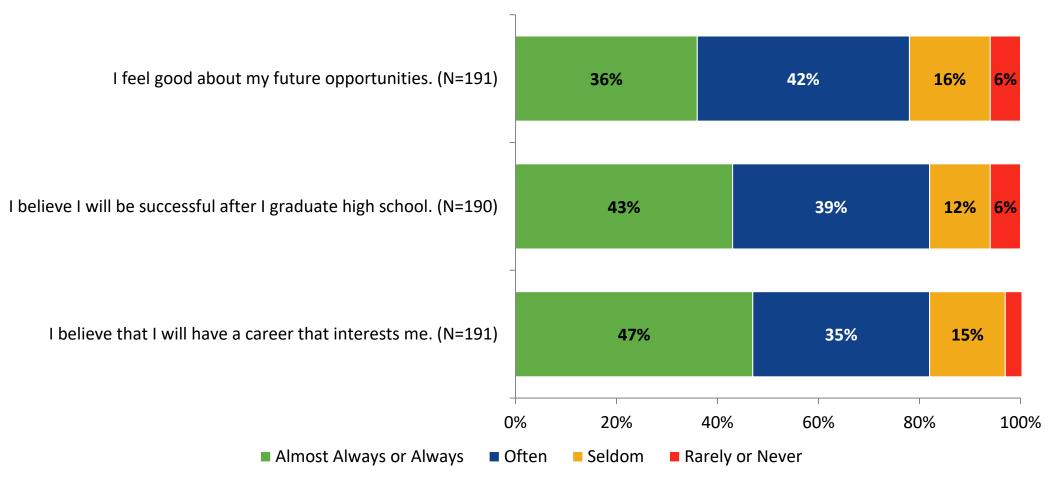

Over Time (Continued)**

Please rate how strongly you agree or disagree with the following statements.



5

#### **Like School**

How frequently do you feel the following statement is true?

Generally, I like school. (N=188)



#### **Class Experience**



#### **Class Experience: Comparison Over Time**



# **Academic Support**



#### **Academic Support: Comparison Over Time**



#### Relevance



#### **Relevance: Comparison Over Time**



# **Self-Management**



#### **Self-Management: Comparison Over Time**



#### Grit



#### **Grit: Comparison Over Time**

How frequently do you feel the following statements are true?



16

#### **Involvement**



# **Involvement: Comparison Over Time**

How frequently do you feel the following statements are true?



18

#### **Future Goals**



#### **Future Goals: Comparison Over Time**



#### Acceptance



#### **Acceptance: Comparison Over Time**

How frequently do you feel the following statements are true?



22

# **Relationships with Peers**



#### **Relationships with Peers: Comparison Over Time**

How frequently do you feel the following statement are true?



24

### **Perceptions of Peers**



### **Perceptions of Peers: Comparison Over Time**

How frequently do you feel the following statements are true?



26

### **Relationships with Adults in School**



### Relationships with Adults in School: Comparison Over Time



#### **School Net Promoter Score**

If you had a family member or friend moving to the area, how likely are you to recommend your school to them? (N=168)



### **Factors Driving NPS**

How do eac