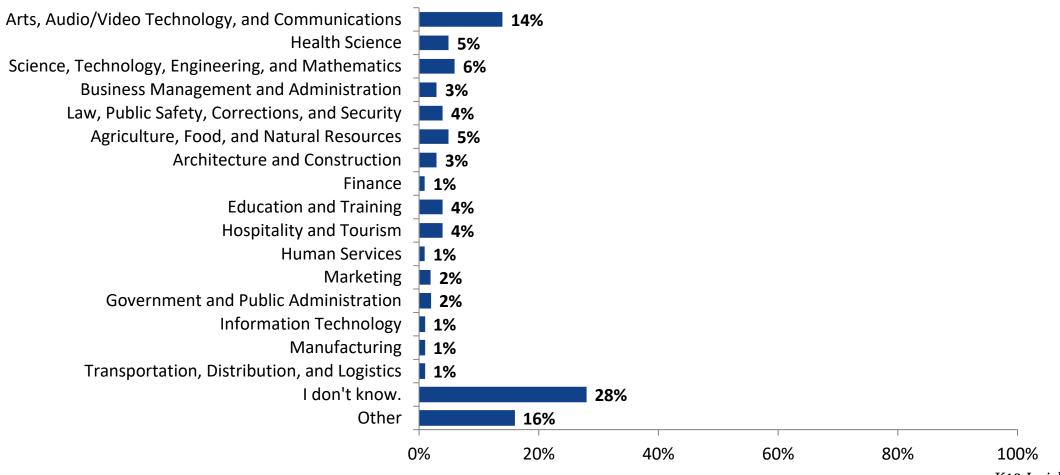

#### **Postsecondary Career Fields**

Which of the following career fields do you plan to pursue? (N=190)

K12 Insight

703.542.9601 | www.k12insight.com