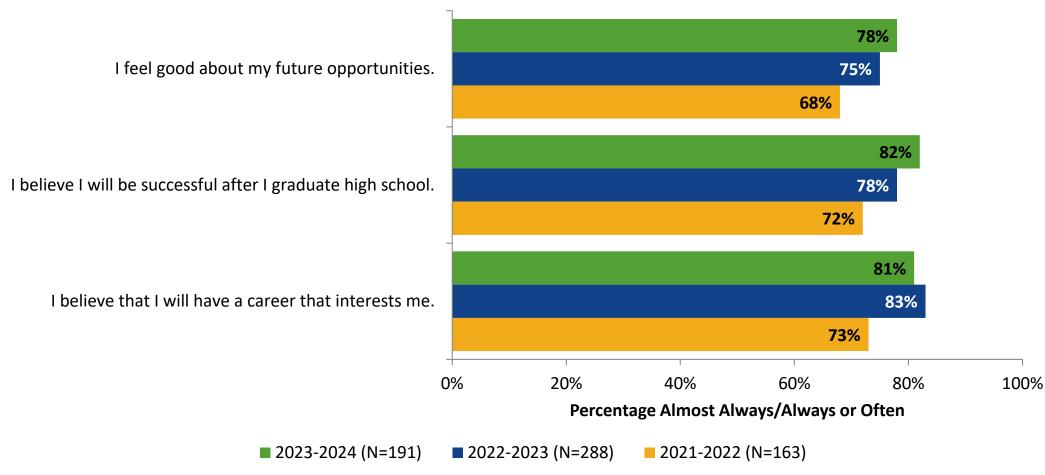

gly you agree or disagree with the following statements.



5

#### **Like School**

How frequently do you feel the following statement is true?

Generally, I like school. (N=188)



#### **Class Experience**



#### **Class Experience: Comparison Over Time**



# **Academic Support**



#### **Academic Support: Comparison Over Time**



#### Relevance



#### **Relevance: Comparison Over Time**



# **Self-Management**



#### **Self-Management: Comparison Over Time**



#### Grit



#### **Grit: Comparison Over Time**

How frequently do you feel the following statements are true?



16

#### **Involvement**



# **Involvement: Comparison Over Time**

How frequently do you feel the following statements are true?



18

#### **Future Goals**



#### **Future Goals: Comparison Over Time**



#### Acceptance



#### **Acceptance: Comparison Over Time**

How frequently do you feel the following statements are true?



22

# **Relationships with Peers**



#### **Relationships with Peers: Comparison Over Time**

How frequently do you feel the following statement are true?



24

### **Perceptions of Peers**



### **Perceptions of Peers: Comparison Over Time**

How frequently do you feel the following statements are true?



26

### **Relationships with Adults in School**



### Relationships with Adults in School: Comparison Over Time



#### **School Net Promoter Score**

If you had a family member or friend moving to the area, how likely are you to recommend your school to them? (N=168)



### **Factors Driving NPS**

How do each of the following impact the score you gave ab