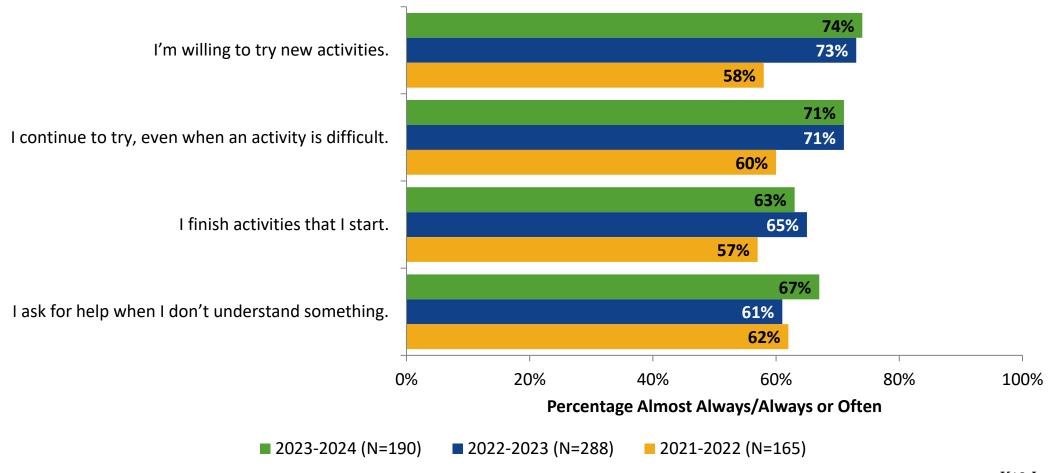

#### Grit

#### **Grit: Comparison Over Time**

How frequently do you feel the following statements are true?

16