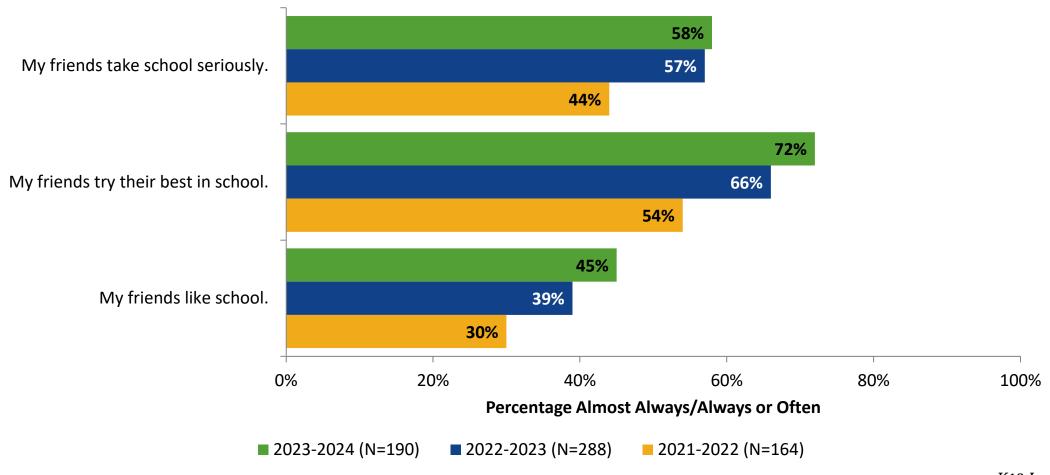

### **Perceptions of Peers: Comparison Over Time**

How frequently do you feel the following statements are true?

26