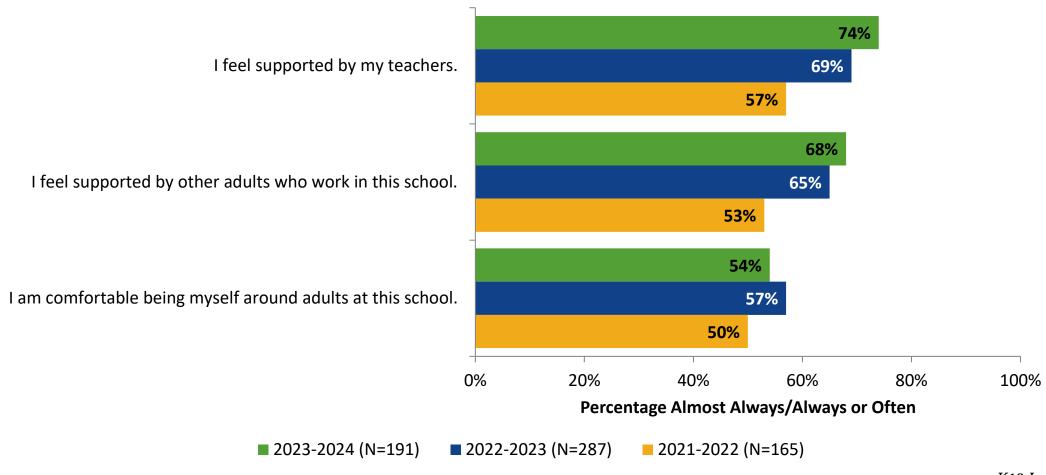

he following statements are true?



16

#### **Involvement**



# **Involvement: Comparison Over Time**

How frequently do you feel the following statements are true?



18

#### **Future Goals**



#### **Future Goals: Comparison Over Time**



#### Acceptance



#### **Acceptance: Comparison Over Time**

How frequently do you feel the following statements are true?



22

# **Relationships with Peers**



#### **Relationships with Peers: Comparison Over Time**

How frequently do you feel the following statement are true?



24

### **Perceptions of Peers**



### **Perceptions of Peers: Comparison Over Time**

How frequently do you feel the following statements are true?



26

### **Relationships with Adults in School**



### Relationships with Adults in School: Comparison Over Time



#### **School Net Promoter Score**

If you had a family member or friend moving to the area, how likely are you to recommend your school to them? (N=168)



### **Factors Driving NPS**

How do each of the following impact the score you gave above?



### **Factors Driving NPS (Continued)**

How do each of the following impact the score you gave above?



# **Participation in Extracurricular Activities**

Did you participate in any extracurricular activities this school year? (N=187)



# **Participation in Extracurricular Activities**

Please select the extracurricular activities you participated in. (N=73)



Percentages added may exceed 100 since a participant may select more than one answer for this questi Note: Only students participating in extracurricular activities in the past yea