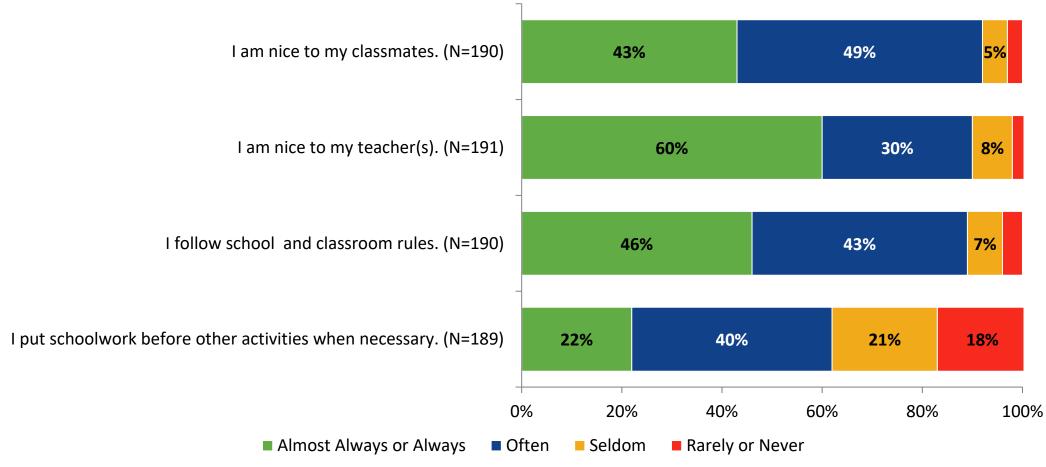

sagree with the following statements.



### **Overall Engagement (Continued)**

Please rate how strongly you agree or disagree with the following statements.



#### **Overall Engagement: Comparison Over Time**

Please rate how strongly you agree or disagree with the following statements.



# **Overall Engagement: Comparison Over Time (Continued)**

Please rate how strongly you agree or disagree with the following statements.



5

#### **Like School**

How frequently do you feel the following statement is true?

Generally, I like school. (N=188)



#### **Class Experience**



#### **Class Experience: Comparison Over Time**



# **Academic Support**



#### **Academic Support: Comparison Over Time**



#### Relevance



#### **Relevance: Comparison Over Time**



# **Self-Management**



#### **Self-Management: Comparison Over Time**



#### Grit



#### **Grit: Comparison Over Time**

How frequently do you feel the following statements are true?



16

#### **Involvement**



# **Involvement: Comparison Over Time**

How frequently do you feel the following statements are true?



18

#### **Future Goals**



#### **Future Goals: Comparison Over Time**



#### Acceptance



#### **Acceptance: Comparison Over Time**

How frequently do you feel the following statements are true?



22

# **Relationships with Peers**



#### **Relationships with Peers: Comparison Over Time**

How frequently do you feel the following statement are true?



24

### **Perceptions of Peers**



### **Perceptions of Peers: Comparison Over Time**

How frequently do you feel the following statemen