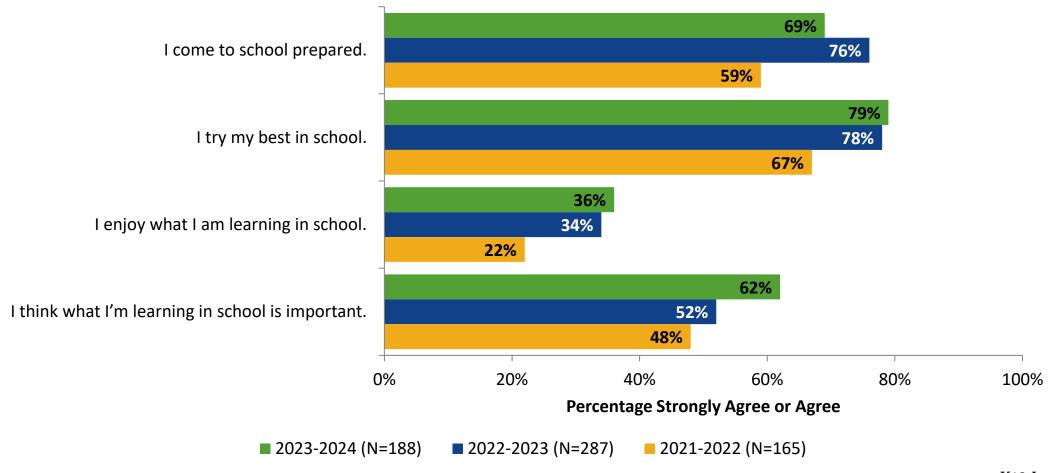

#### **Overall Engagement: Comparison Over Time**

Please rate how strongly you agree or disagree with the following statements.