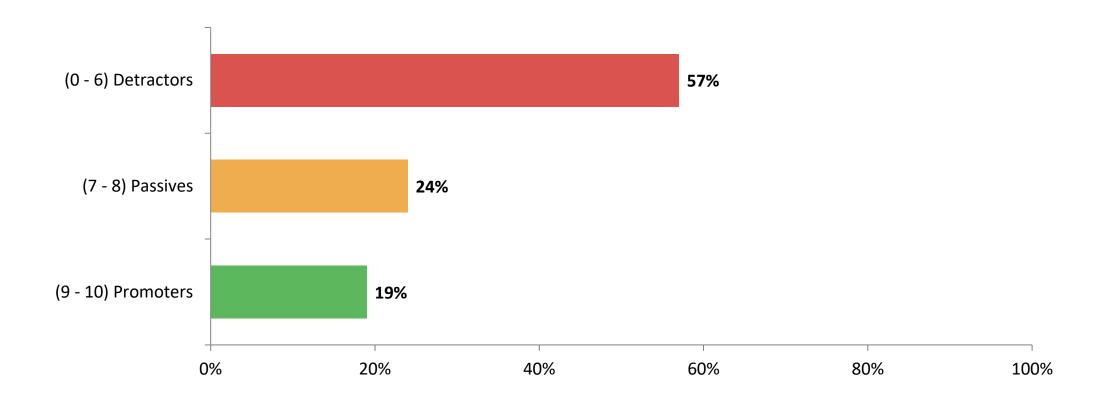

#### **School Net Promoter Score**

If you had a family member or friend moving to the area, how likely are you to recommend your school to them? (N=168)