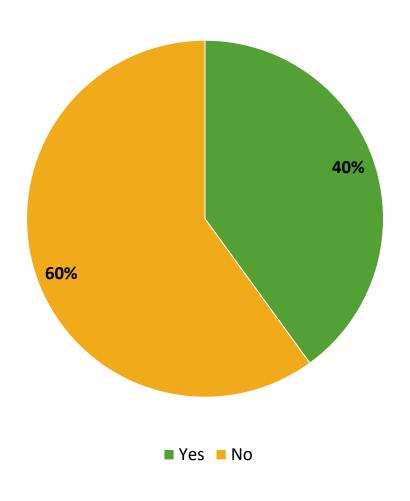

# **Participation in Extracurricular Activities**

Did you participate in any extracurricular activities this school year? (N=187)