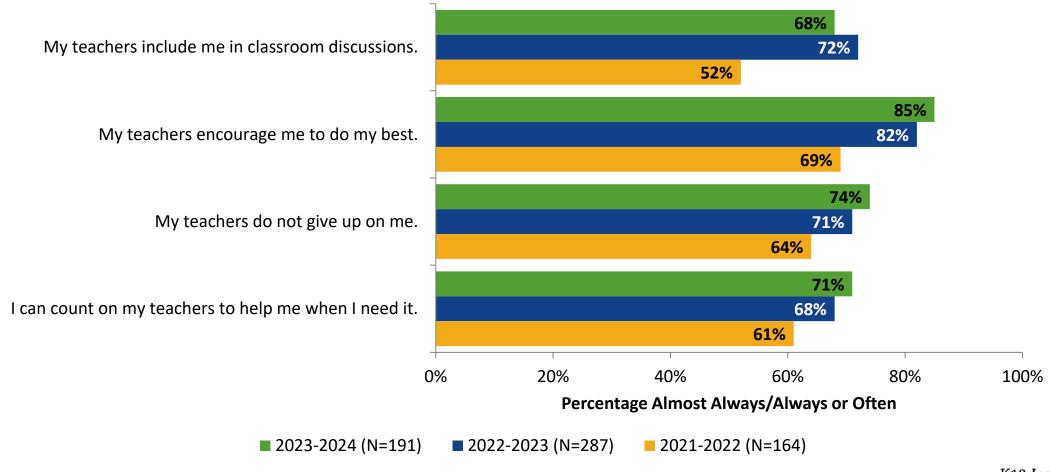

sis

2023-2024



#### **Overall Engagement**

Please rate how strongly you agree or disagree with the following statements.



### **Overall Engagement (Continued)**

Please rate how strongly you agree or disagree with the following statements.



#### **Overall Engagement: Comparison Over Time**

Please rate how strongly you agree or disagree with the following statements.



# **Overall Engagement: Comparison Over Time (Continued)**

Please rate how strongly you agree or disagree with the following statements.



5

#### **Like School**

How frequently do you feel the following statement is true?

Generally, I like school. (N=188)



#### **Class Experience**



#### **Class Experience: Comparison Over Time**



# **Academic Support**



#### **Academic Support: Comparison Over Time**



#### Relevance



#### **Relevance: Comparison Over Time**



# **Self-Management**



#### **Self-Management: Comparison Over Time**



#### Grit



#### **Grit: Comparison Over Time**

How frequently do you feel the following statements are true?



16

#### **Involvement**



# **Involvement: Comparison Over Time**

How frequently do you feel the following statements are true?



18

#### **Future Goals**



#### **Future Goals: Comparison Over Time**



#### Acceptance



#### **Acceptance: Comparison Over Time**

How frequently do you feel the following statements are true?



22

# **Relationships with Peers**



#### **Relationships with Peers: Comparison Over Time**

How frequently do you feel the following statement are true?



24

### **Perceptions of Peers**



### **Percepti