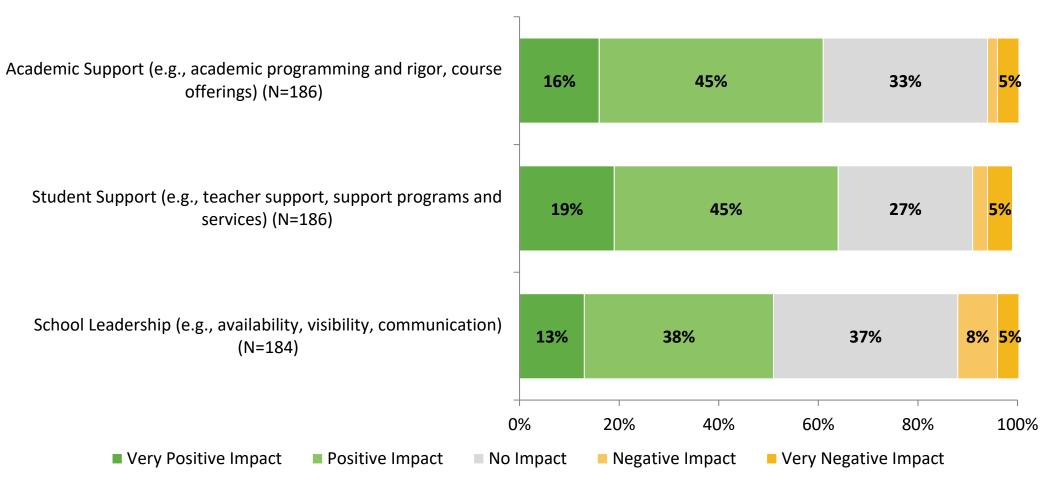

### **Factors Driving NPS**

How do each of the following impact the score you gave above?

### **Factors Driving NPS (Continued)**

How do each of the following impact the score you gave above?