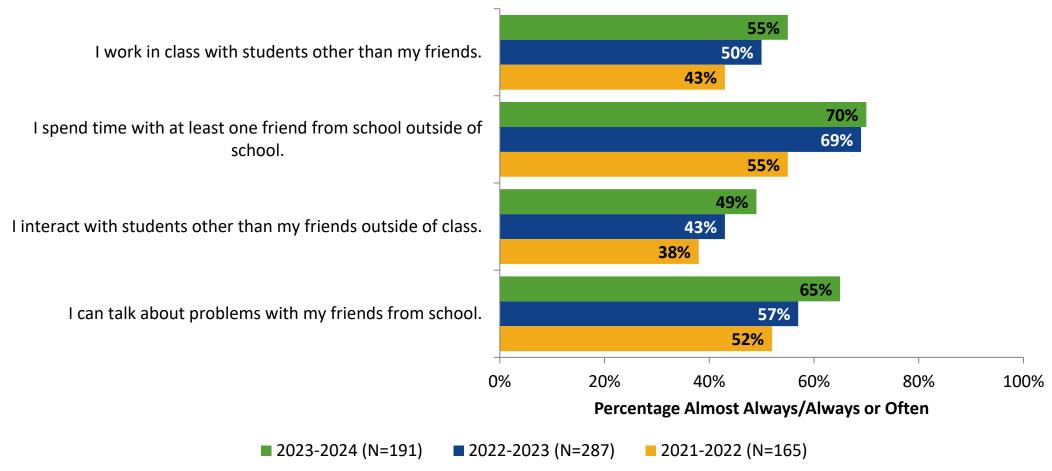

#### **Relationships with Peers: Comparison Over Time**

How frequently do you feel the following statement are true?

24