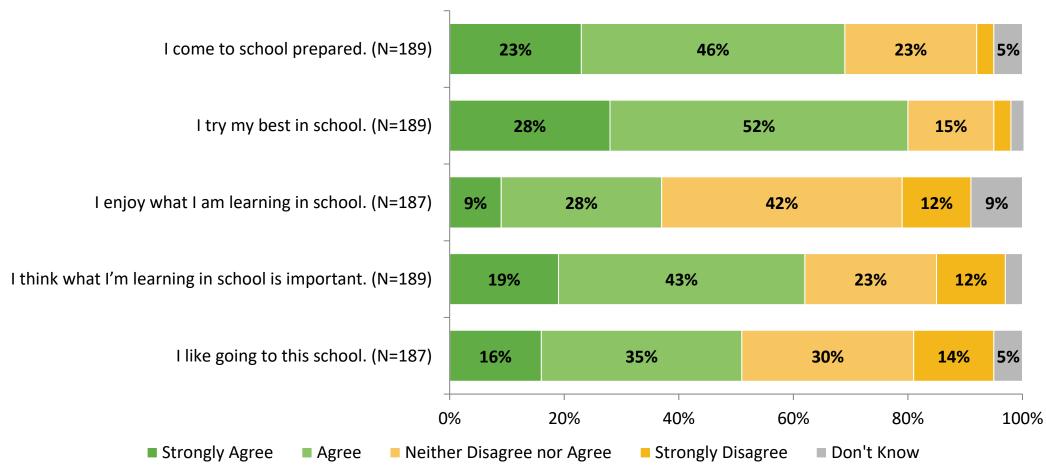

#### **Overall Engagement**

Please rate how strongly you agree or disagree with the following statements.