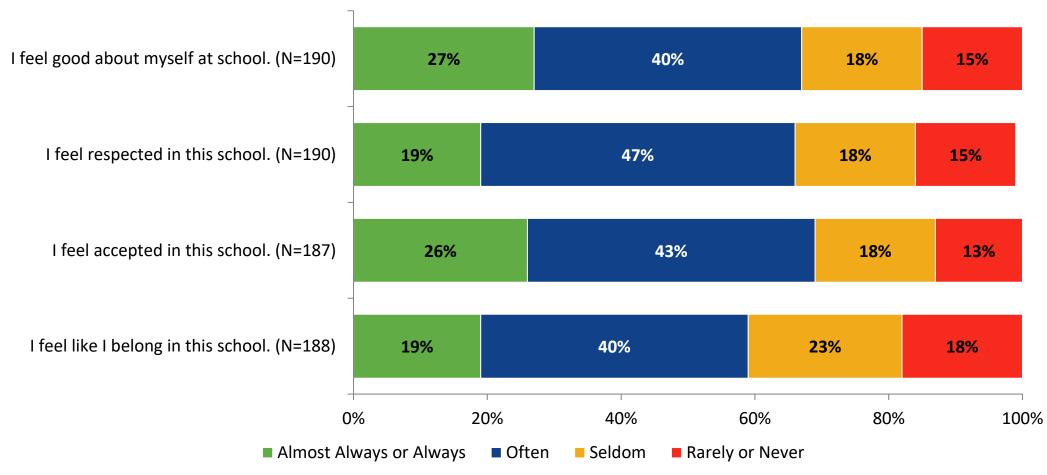

#### Acceptance

#### **Acceptance: Comparison Over Time**

How frequently do you feel the following statements are true?

22