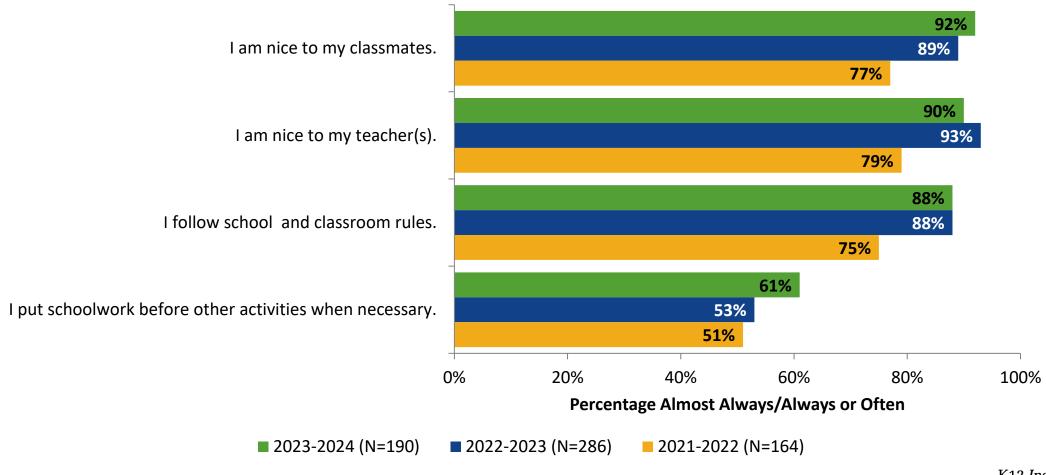

# **Relationships with Peers**

#### **Relationships with Peers: Comparison Over Time**

How frequently do you feel the following statement are true?

24